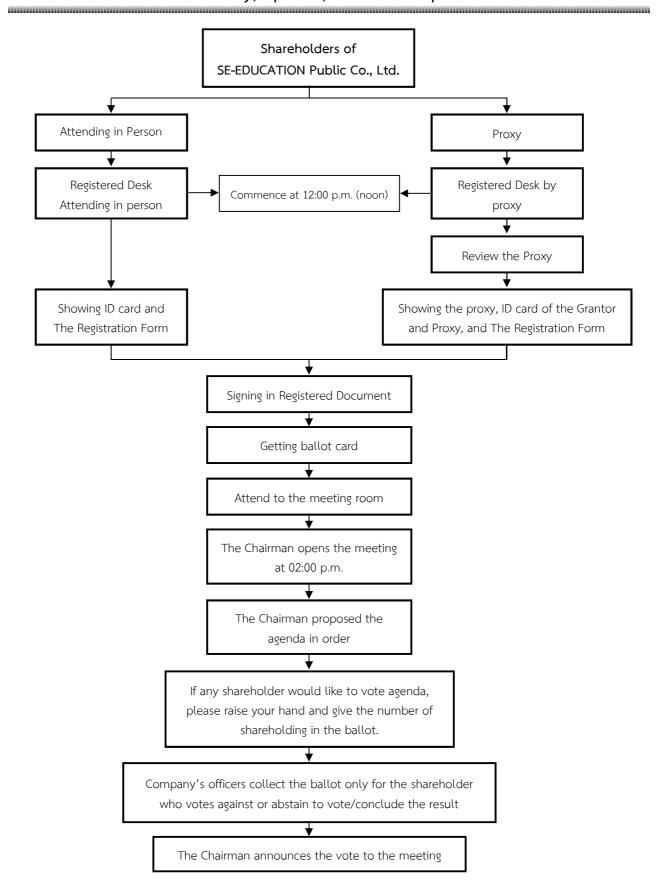

#### Agenda 8 To consider other business (If any).

All shareholders are cordially invited to attend the Annual General Shareholders' Meeting No.1/2022 on Thursday, April 21, 2022 at 2:00 p.m., the conference room 11A of the Interlink Tower Building 9<sup>th</sup> Floor (Formerly Nation Tower), Debaratna Road, Bangna Tai, Bangna, Bangkok. The company will open for shareholders' registration at 12:00 p.m. (noon). The names of shareholders to attend AGM No.1/2022 will be specified on Friday, March 11, 2022.

In connection with the above-mentioned Annual General Meeting of Shareholders, the Company would like to ask the shareholders who cannot attend the meeting to appoint other person or any of the independent directors to be your proxy to present and vote for you. 1) Mr. Kasemsant Weerakun 2) Mr. Pravit Tantiwasinchai 3) Mr. Kachen Benjakul. 4) Ms. Tippawan Pinvanichkul In addition, Shareholders can appoint Mr. Suparat Tangsriwong, Company Secretary, as your proxy in voting. Please return the executed proxy form to the company within Wednesday, April 20, 2022 so that it can reach the company prior to the meeting date. This is to ensure that the faster preparation for the meeting. In order to speed up and facilitate the registration process at the Annual General Meeting of Shareholders, it is kindly requested that the shareholder and/or the proxy bring the letter having the barcode, as attached hereto, together with the identification documents for meeting attendance, and present them to the registration staff on the date of the meeting.

The Chairman invited all shareholders to pay attention to the detail of voting procedures from prerecorded announcement By voting, the shareholders must clearly put a checkmark in the 'agree' box or 'disagree' box or 'no vote' box and then sign to certify their ballot paper as follows:

- 1. In voting of each agenda, the shareholders should cast their votes in each ballot card which each shareholder received during the registration before enter the conference room.
- 2. For voting, one share is equal to one vote. Each shareholder has the voting right equal to the number of shares each shareholder hold, or number of shares the proxy had. In counting the vote, the Company will deduct the "Disagree" vote and/or "Abstain" from the total vote from shareholders who come to the meeting.
- 3. The shareholders who participate by themselves and by proxies in type A and type B cannot divide the votes in each agenda. However, the proxies in type C can divide the votes. And, in the voting in proxy letter type A and B, if the vote is over-vote or short-vote, or vote is divided, it will be considered as "Abstain" for all. In the letter of proxy type C, if the vote is over-vote, it will be considered as "Abstain", but if the vote comes short, the short-vote will be considered as "Abstain".
- 4. The Chairman will ask those shareholders who vote "Disagree" or "Abstain" to raise their hands and pass the ballot card to the staffs for collection, to allow the vote counting to take place. In case there is no shareholders vote "Disagree" or vote "Abstain", the shareholders are considered as vote "Agree" to the proposal.
- 5. Staffs will collect and count the vote by using barcode to scan the barcode stripe in the voting card to allow faster vote counting in each agenda and the announcement to the meeting will be made later.
- 6. In case the shareholder who had voting card and planed not to be in the meeting place during the vote of any agenda and also need to reserve the right to vote in the card in each agenda. The shareholder is required to vote in advance and hand in the voting card to the staff at the entrance door, to allow staff officials to count the vote when time arrives. If the voting cards are not properly handed to the staffs, the Company would assume that shareholder has voted "Agree" for that particular and the remaining agenda.
- 7. For voting agenda in the issue of the election of Directors in replacement of Directors whose the term has expired so that it is in line with the Annual Shareholders' Meeting assessment project hosted by SEC, Thai Investor Association, and Listed Companies Association to ensure that all votes are counted, the company will temporarily suspense the registration for shareholders to the meeting during such agenda, so as to ensure the number of vote. During the vote counting, the Company will collect all the "Agree" voting cards for recheck after the meeting. This voting agenda will be considered an individual vote.
- 8. Prior to the vote in each agenda, the shareholders can share their views or ask question about the issues related to that particular agenda. Shareholders who would like to query can raise their hands. When the Chairman permits, the shareholders should declare whether he or she is shareholder or proxy. Then, give the name and last name before asking or expressing the views.