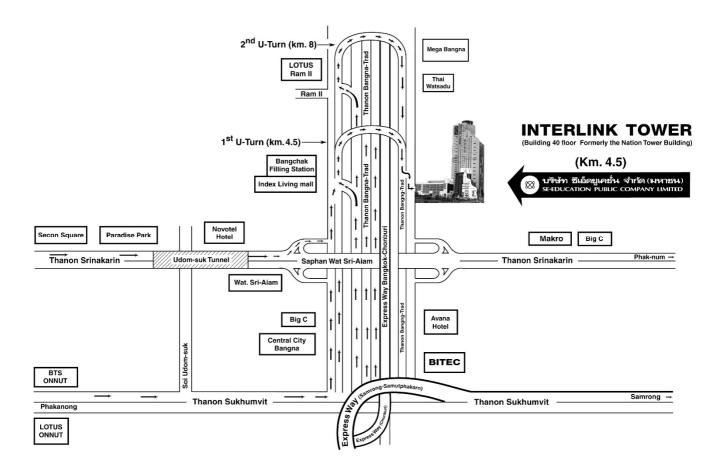

SE-EDUCATION Public Company Limited
Notice of the Annual General Meeting of
Shareholders No.1/2022

On Thursday, April 21, 2022 at 02:00 p.m. At the conference room 11A of the Interlink Tower Building 9<sup>th</sup> floor on Debaratna Road, Bangna Tai, Bangna, Bangkok

The Board of Directors' Meeting dated February 25, 2022, SE-EDUCATION Public Company Limited, approved the AGM No. 1/2022, which is to be held on Thursday, April 21, 2022 at 2:00 p.m., at the conference room 11A of Interlink Tower Building 9<sup>th</sup> Floor (Formerly Nation Tower), Debaratna Road, Bangna Tai, Bangna, Bangkok. The following are the agendas for the forthcoming AGM:

#### Agenda 8 To consider other business (If any).

All shareholders are cordially invited to attend the Annual General Shareholders' Meeting No.1/2022 on Thursday, April 21, 2022 at 2:00 p.m., the conference room 11A of the Interlink Tower Building 9<sup>th</sup> Floor (Formerly Nation Tower), Debaratna Road, Bangna Tai, Bangna, Bangkok. The company will open for shareholders' registration at 12:00 p.m. (noon). The names of shareholders to attend AGM No.1/2022 will be specified on Friday, March 11, 2022.